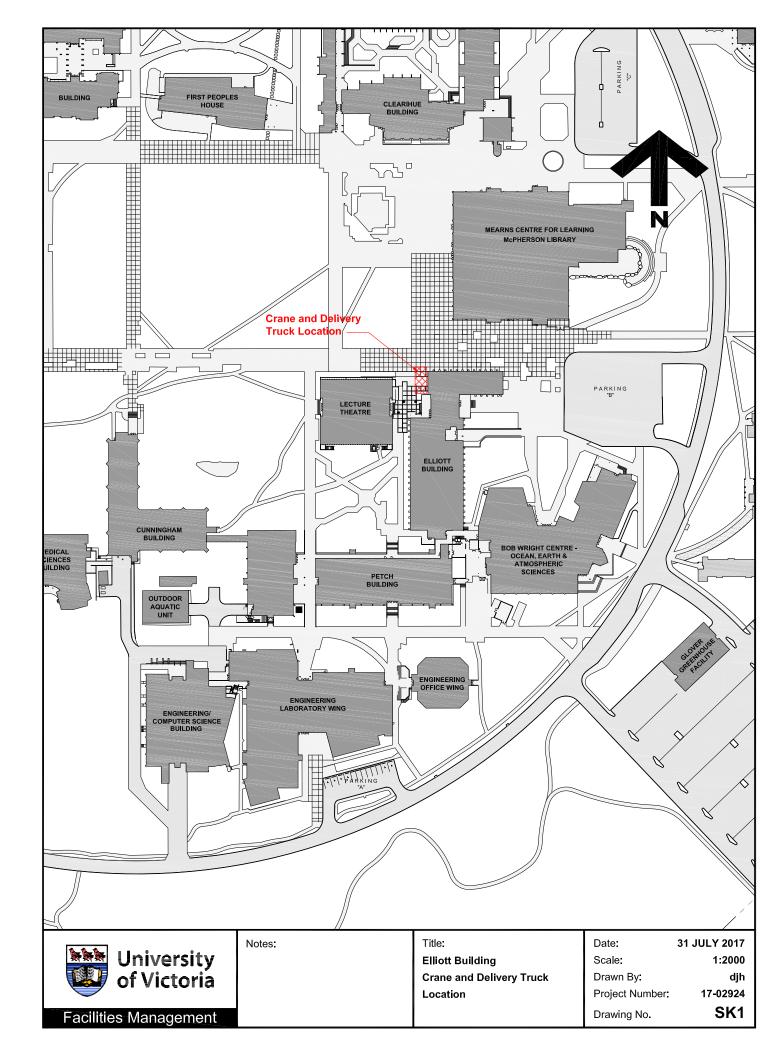

## **Facilities Notice**

Title: Elliott Building, South Roof – Crane on Site

**Location**: Elliott Building Main Entrance, West Side (see attached sketch)

**Description:** Facilities Management and Universal Sheet Metal will have a crane in

place on the north side of the breezeway between the Elliott Building and Lecture Wing (see attached sketch). The crane will be used to hoist materials and remove debris related to the Elliott Lab Building roof

replacement.

Please respect the directions of safety officers and signage during this

activity.

Time frame: Wednesday, September 27, 2017 from 7:00 a.m. to 11:00 a.m.

Facilities Management contact: Rebecca Simmons, Project Manager